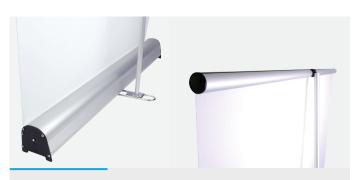

## The Economically priced alternative

Single sided retractable in 3 sizes

580 x 1500mm

800 x 2100mm

1000 x 2100mm

## **Better value because:**

- Made in Australia quality for the low price of an import
- 12 month warranty
- Lightweight compact base
- High quality print
- Scuff resistant inks
- More economical alternative when not deployed as often

## Accessories:

LED Spotlight / Carry bag

\*All DSA spotlights are tag tested for 12 months

2.5kg

3.5kg

4.5kg

Banner stays upright and rigid, no curved edges

Unit 19, Discovery Cove Industrial Estate, 1801 Botany Road, Banksmeadow NSW 2019 T 9663 5333 | 1300 DISPLAYS | displaysystems.net.au