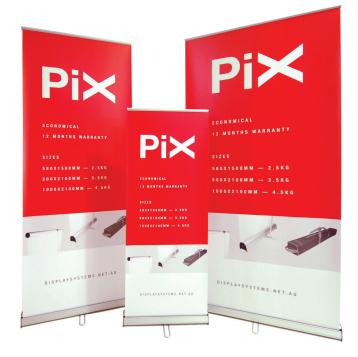

## Pi×

## The Economically priced alternative

Single sided retractable in 3 sizes

580 x 1500mm

800 x 2100mm

1000 x 2100mm

## **Better value because:**

- Made in Australia quality for the low price of an import
- 12 month warranty
- Lightweight compact base
- High quality print
- Scuff resistant inks
- More economical alternative when not deployed as often