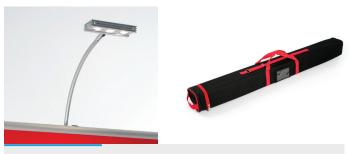

## Accessories:

LED Spotlight / Carry bag

\*All DSA spotlights are tag tested for 12 months

2.5kg

3.5kg

4.5kg

Banner stays upright and rigid, no curved edges

Unit 19, Discovery Cove Industrial Estate, 1801 Botany Road, Banksmeadow NSW 2019 T 9663 5333 | 1300 DISPLAYS | displaysystems.net.au